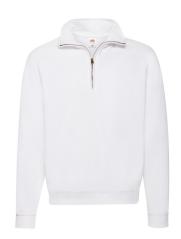

## CLASSIC ZIP NECK SWEAT 062114

# **Garment Dimensions**

| Sizes | Body Width (cm) | Body Length (cm) |
|-------|-----------------|------------------|
| S     | 52.0            | 65.0             |
| M     | 56.0            | 68.0             |
| L     | 60.0            | 71.0             |
| XL    | 64.0            | 74.0             |
| 2XL   | 68.0            | 77.0             |
| 3XL   | 72.0            | 80.0             |