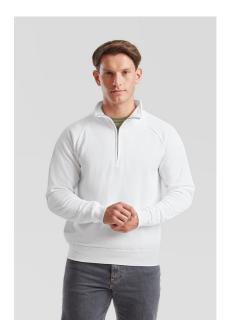

# CLASSIC ZIP NECK SWEAT

062114

### Material/Weight Packing

80% cotton, 20% polyester, White & H/Grey - 260g/m², Colour - 280g/m² 24

- Cadet collar with single jersey back neck tape
- Covered metal zip for enhanced printability
- Waist and cuff in cotton/LYCRA® rib